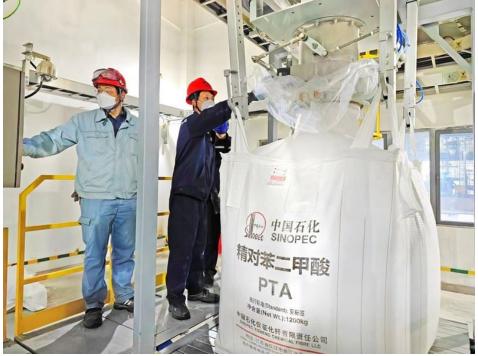

## Sinopec Starts Production at the World's Largest PTA Project

Recently, the world's largest PTA project by single-unit production capacity was officially put into operation at Sinopec Yizheng Chemical Fiber Co., Ltd. in Jiangsu Province.

As a crucial intermediate and a key raw material for PET resin, which is widely used in the production of plastic bottles, fibers, films, and packaging materials, PTA plays a significant role in various aspects of people's daily lives.

The PTA plant is also one of the most complex facilities in petrochemical industry. Sinopec has adopted short-process, smart-manufacturing and green production technologies to lead the industrial pack.

With a production capacity of 3 million tonnes per year, the project aims to better meet people's evolving needs in areas such as clothing, food, housing, transportation, and environmental health.

2024-04-15