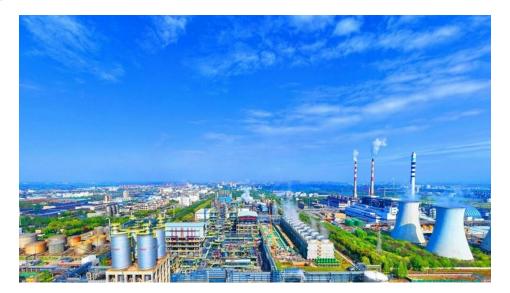

## Sinopec Starts Production at the World's Largest PTA Project

Recently, the world's largest PTA project by single-unit production capacity was officially put into operation at Sinopec Yizheng Chemical Fiber Co., Ltd. in Jiangsu Province.

The PTA plant is also one of the most complex facilities in petrochemical industry. Sinopec has adopted short-process, smart-manufacturing and green production technologies to lead the industrial pack.

With a production capacity of 3 million tonnes per year, the project aims to better meet people's evolving needs in areas such as clothing, food, housing, transportation, and environmental health.

2024-04-15