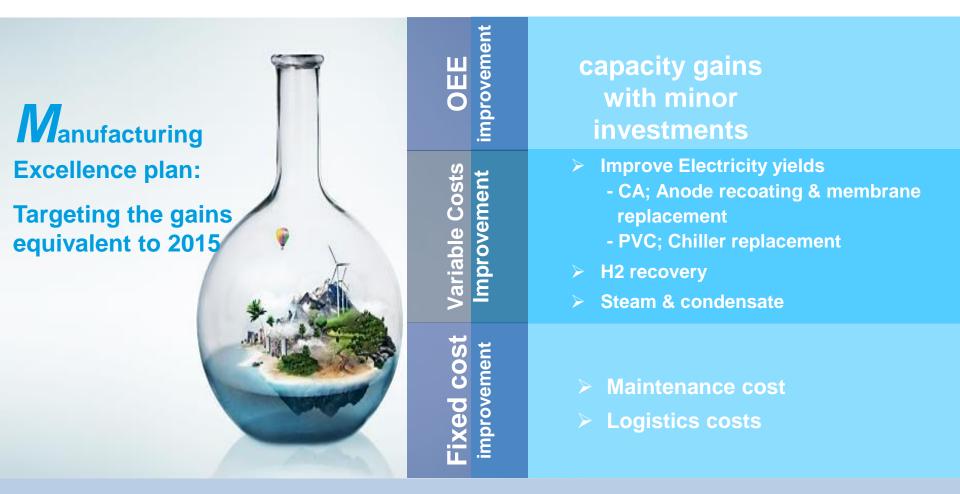

### **Manufacturing Excellence**

# Operating system is managed in association with "Change Agents" to deliver the business objectives with significant financial impacts

- Generate ideas with estimated impacts including 'quick-win', prioritize ideas in specific period (3M) called i.e. Wave-1, 2,3...
- **352** initiatives through on-going idea created
- 2 times a week updated *'check-in & check-out'* for a heathy of initiatives in association with Change Agents @ VINWIN WarRoom
- First week of new month, update and validate savings according to relevant initiatives, using Wave to report consolidated savings for 3 dimensional impacts (OEE, VC and FC)

### Around 350 MTHB Gains/Saving (YTD Sep. 2015)