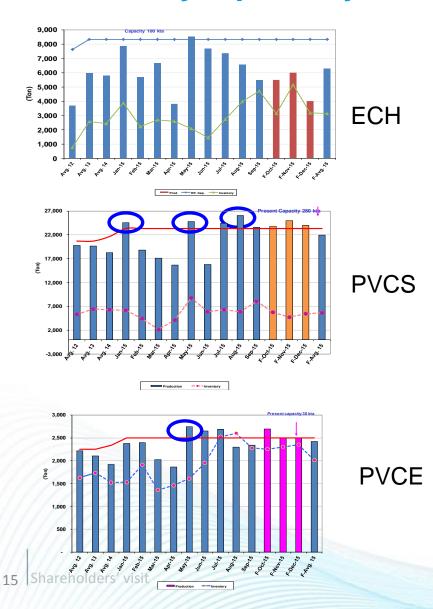

### **Production 2015** New monthly / quarterly records in PVC-S, PVC-E and VCM

NaOH

VCM

#### New monthly record 2015

#### New quarterly record in Q3

- VCMPVC-S
  - C-S prev
- Total PVC
- previous record in Q2/08

Production -Inventory

- previous record in Q1/13
- previous record in Q1/13