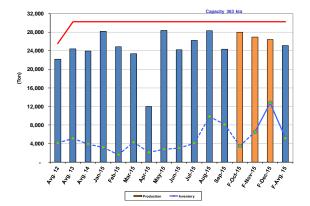

### **Production 2015** New monthly / quarterly records in PVC-S, PVC-E and VCM

NaOH

VCM

#### New monthly record 2015

#### New quarterly record in Q3

- VCMPVC-S
  - C-S prev
- Total PVC
- previous record in Q2/08

Production -Inventory

- previous record in Q1/13
- previous record in Q1/13