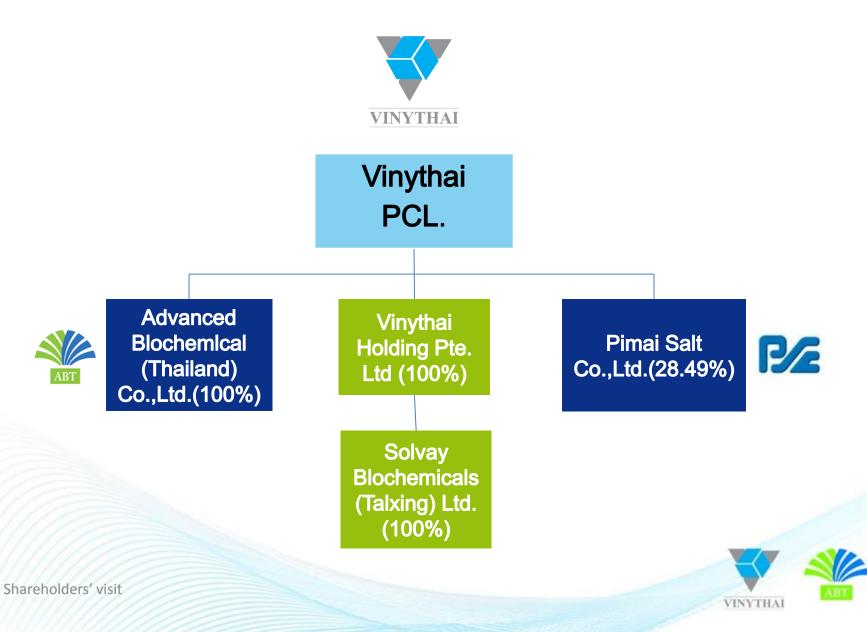

### Business Introduction

- Safety Performance
- Production Performance
- Financial Performance
- Market Outlook 2016
- Exellence Programs 2016
- CSR Highlights
- Awards and Recognition
- Q&A



# **Map Ta Phut Industrial Estate**



- 180 km from Bangkok
- The largest Petrochemical complex in Thailand
- Strategically located
   next to Deep Sea Port



# Vinythai Public Company Limited, established in 1988, is a leading Chlor-Alkali and PVC Manufacturing company in South East Asia.



### **VNT Share Holding Structure**



5

# **Vinythai Milestones**



"Advanced Biochemical (Thailand) Co ., Ltd."



6

# **PVC in Daily Life**

#### **Credit/Bank cards**



Medical application Blood bag, tube, medicine packaging, medical gloves



Construction Materials Pipe&Fitting, Cable Flooring, Canvas, Regid profile, Window rrame



#### Inflatable application



#### Packaging Food, Drinking water, preserving film



#### **PVC** leather





### **Caustic Soda in Daily Life**





#### PAPER MAKING





#### DETERGENTS





# **Epichlorohydrin:**

through Epicerol® process using renewable raw material, Glycerine





- Business Introduction
- Safety Performance
- Production Performance
- Financial Performance
- Market Outlook 2016
- Exellence Programs 2016
- CSR Highlights
- Awards and Recognition
- Q&A



# **Occu