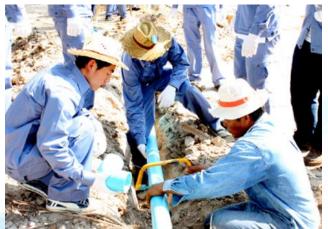

# Vinythai Water Management System Using PVC Pipe

#### **Pilot project**

In 2012, the managements and staffs joined hands to extend a network of PVC pipes to improve the water system for watering plants and a football field in Rayongwitthayakhom Nikhom Utsahakam School.