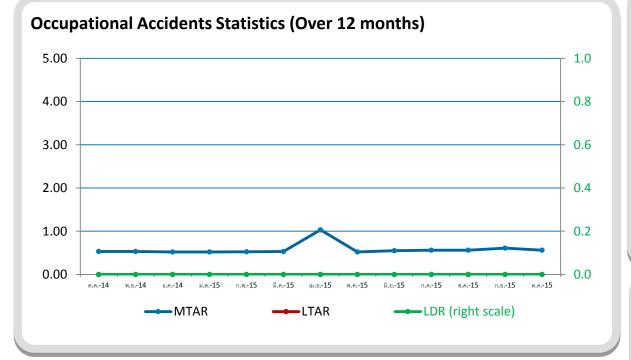

# **Occupational Safety Result**

As of October 2015 MTAR: 0.56 LTAR: 0.0 LDR: 0.0

#### MTA in the last 12 months:

• MTA = 1 MTA on April 04, 2015, A contractor's little finger was pinched by a valve's handle during moving the valve).

MTAR = Medical Treatment Accidents Rate = Ratio of number of accidents with medical treatment / million worked hours calculated over a 12 months period

#### Indicators (12 months)

- Accident with Chemical Contact = 0
- Accident with Irreversible consequences = 0