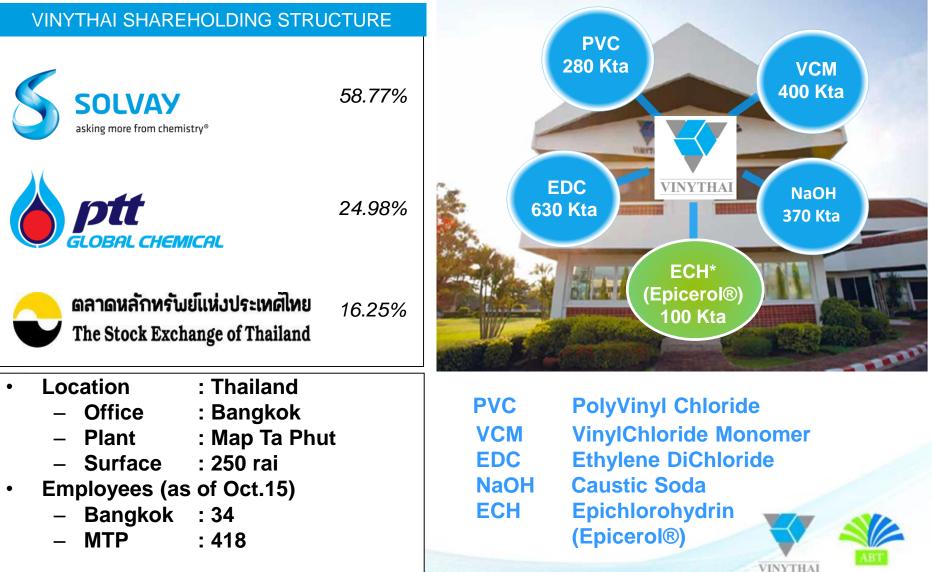

### **VNT Share Holding Structure**

5

# Vinythai Public Company Limited, established in 1988, is a leading Chlor-Alkali and PVC Manufacturing company in South East Asia.