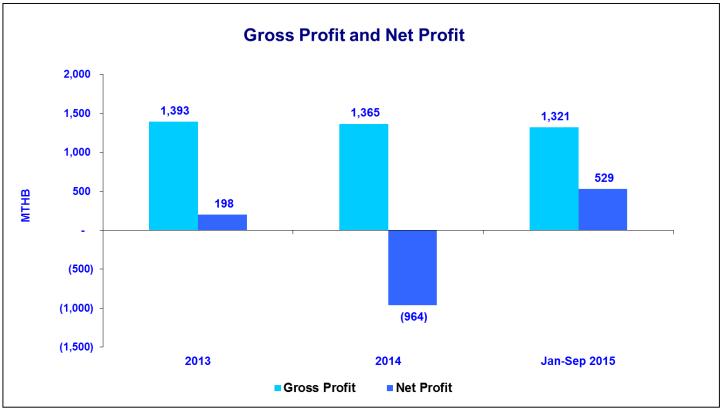

# Financial Performance - YTD Q3 2015

#### **BUSINESS HIGHLIGHTS**

Several new quarterly production records in Q3, 2015

•Significantly improve on Q3 PVC margin due to cheaper Ethylene price and THB depreciation against USD

- Improvement on Epicerol margin supported by price premium on bio-based value and cheap Glycerin price
- Assets impairment of SBT amounting 1,365 MTHB were booked in 2014