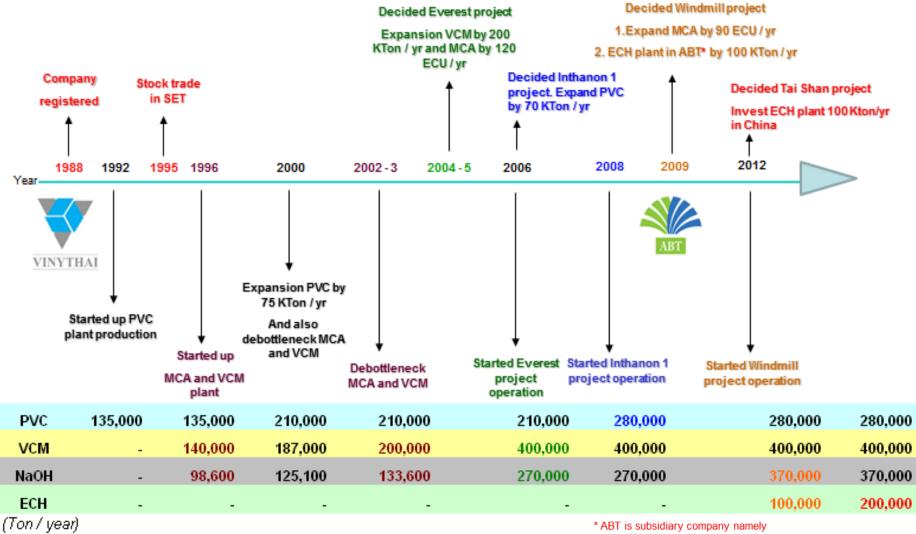

### Business Introduction

- Safety Performance
- Production Performance
- Financial Performance
- Market Outlook 2016
- Exellence Programs 2016
- CSR Highlights
- Awards and Recognition
- Q&A



# **Map Ta Phut Industrial Estate**



- 180 km from Bangkok
- The largest Petrochemical complex in Thailand
- Strategically located
   next to Deep Sea Port



# Vinythai Public Company Limited, established in 1988, is a leading Chlor-Alkali and PVC Manufacturing company in South East Asia.



### **VNT Share Holding Structure**



5

# **Vinythai Milestones**



"Advanced Biochemical (Thailand) Co ., Ltd."



6

# **PVC in Daily Life**

#### **Credit/Bank cards**



Medical application Blood bag, tube, medicine packaging, medical gloves



Construction Materials Pipe&Fitting, Cable Flooring, Canvas, Regid profile, Window rrame



#### Inflatable application



#### Packaging Food, Drinking water, preserving film



#### **PVC** leather





### **Caustic Soda in Daily Life**





#### PAPER MAKING





#### DETERGENTS





# **Epichlorohydrin:**

through Epicerol® process using renewable raw material, Glycerine





- Business Introduction
- Safety Performance
- Production Performance
- Financial Performance
- Market Outlook 2016
- Exellence Programs 2016
- CSR Highlights
- Awards and Recognition
- Q&A



# **Occupational Safety Result**



As o