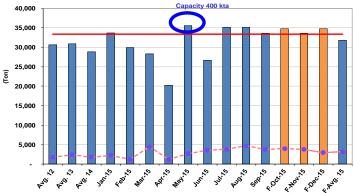

### **Production 2015** New monthly / quarterly records in PVC-S, PVC-E and VCM

NaOH

VCM

#### New monthly record 2015

#### New quarterly record in Q3

- VCMPVC-S
  - C-S prev
- Total PVC
- previous record in Q2/08

Production -Inventory

- previous record in Q1/13
- previous record in Q1/13