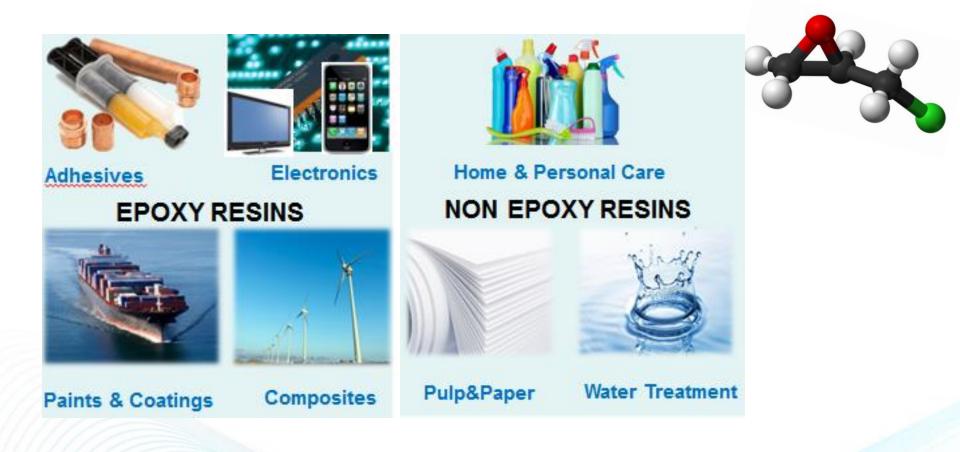

# **Epichlorohydrin:**

through Epicerol® process using renewable raw material, Glycerine

- Business Introduction
- Safety Performance
- Production Performance
- Financial Performance
- Market Outlook 2016
- Exellence Programs 2016
- CSR Highlights
- Awards and Recognition
- Q&A

# **Epicerol® Marketing Promotion Intensifies**

EPICER CL<sup>®</sup> Sustainability begins at the source