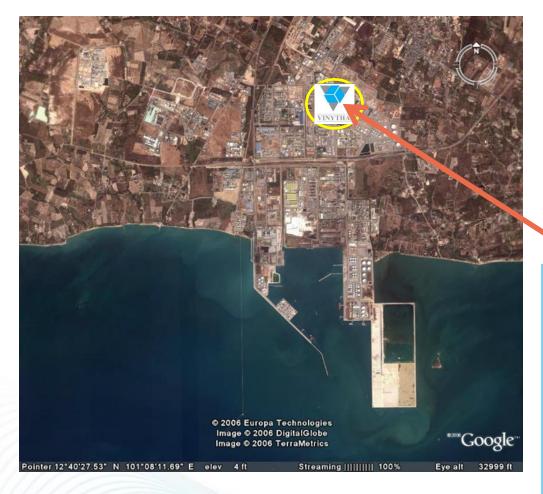

# **Map Ta Phut Industrial Estate**

- 180 km from Bangkok
- The largest Petrochemical complex in Thailand
- Strategically located
   next to Deep Sea Port