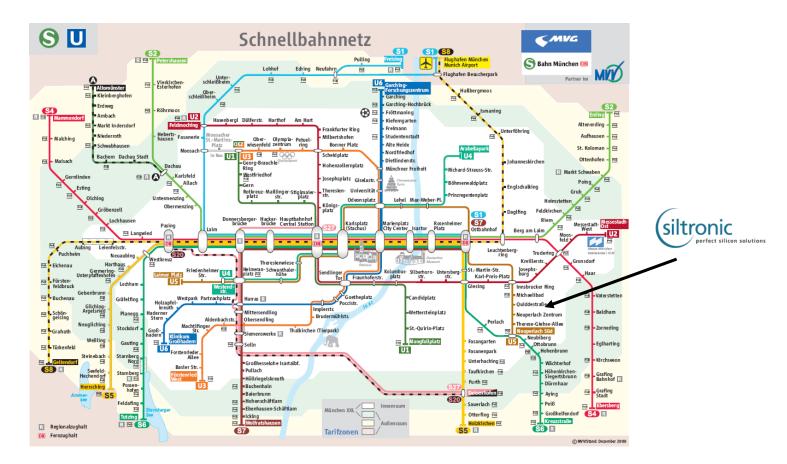

### By plane and public transport:

- $\rightarrow$  Take the train S8 from Munich airport into city
- $\rightarrow$  Change at Ostbahnhof to the U5 underground to Neuperlach Süd
- → Get off at Neuperlach Zentrum and follow the signs to Wacker (Siltronic HQ is located in the Wacker building)

### By train:

- → From Munich Central Station take the U5 or U8 underground to Neuperlach Süd
- → Get off at Neuperlach Zentrum and follow the signs to Wacker (Siltronic HQ is located in the Wacker building)