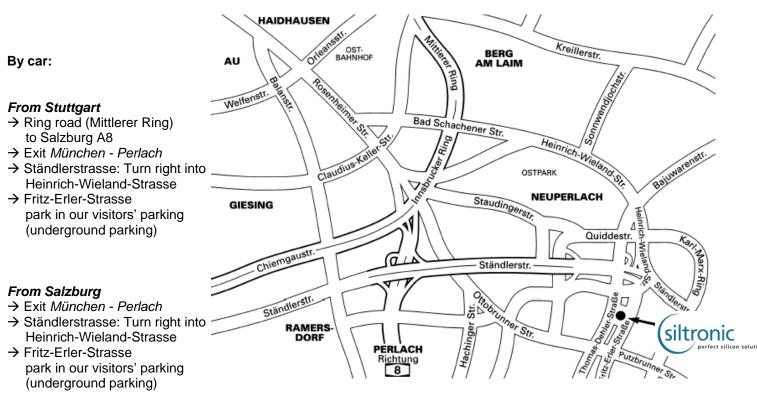

### From Nürnberg

- → Autobahn intersection München-Nord
- $\rightarrow$  Take the A99 to Salzburg; Exit Hohenbrunn
- → in Putzbrunn from the roundabout turn right into Glonner Strasse to München, becomes Münchner/Putzbrunner Strasse
- → Turn right into Fritz-Erler-Strasse park in our visitors' parking (underground parking)

### From Passau

- → Autobahn intersection *München-Ost*
- $\rightarrow$  Take the A99 to Salzburg; Exit Hohenbrunn
- → in Putzbrunn from the roundabout turn right into Glonner Strasse to München becomes Münchner/Putzbrunner Strasse
- → Turn right into Fritz-Erler-Strasse park in our visitors' parking (underground parking)

### From Garmisch-Partenkirchen

- → Ring road (Mittlerer Ring) to Salzburg A8
- → Exit München Perlach
- → Ständlerstrasse: Turn right into Heinrich-Wieland-Strasse
- → Fritz-Erler-Strasse park in our visitors' parking (underground parking)