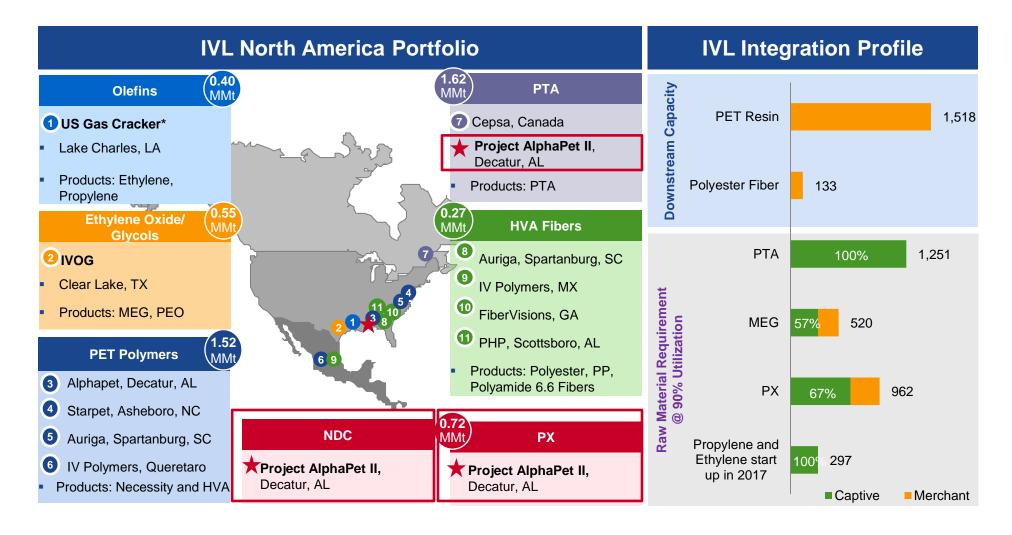

# **BP Decatur – A Strong Fit for IVL Served IVL's AlphaPet Plant since Startup in 2009**

Key Highlights

- Creates one of very few producers worldwide and only producer in North America to manufacture aromatics, PTA, PET and specialties at a single site
- Secured mixed xylene supply from pipeline & barge supplies from refineries
- First-quartile cost position based on scale, integration, technology

#### **Enhances Integration and Cost Advantage Synergies Across IVL North America Portfolio**

### Creates Most Integrated Player in An Attractive Market Only North American Producer Capturing Full Value Chain

Note: \*Under construction, expected project start-up in late 2017

Source: IVL Analysis

# **BP Decatur – A Rare Investment Opportunity Competitive Advantages Through Unique Site Integration**

**Decatur is the only North American PTA site with PX integration** 

Pipeline integration with BP Whiting refinery and barge supply chain availability with other refineries for secured mixed xylene supply

PX & PET integration results in advantage of lower logistic cost over peer producers in North America