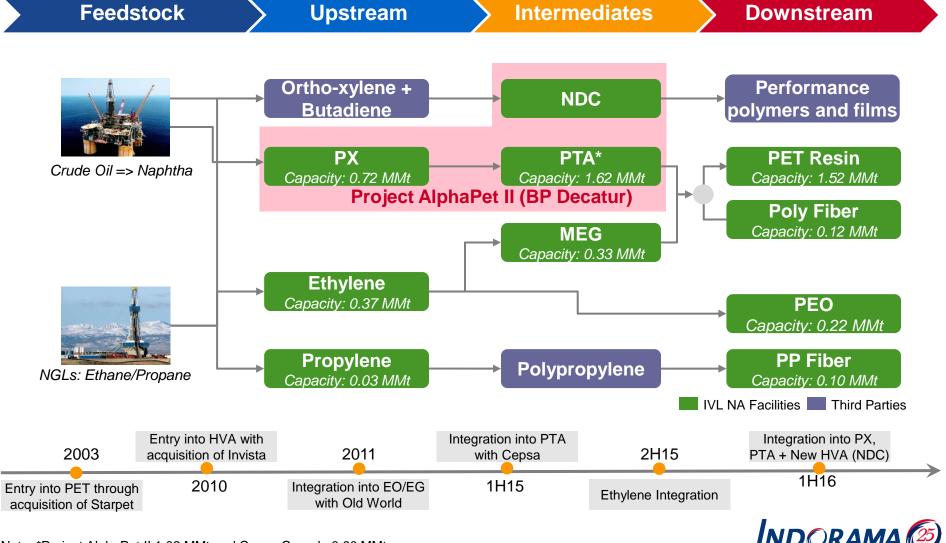

# **BP Decatur – A Strong Fit for IVL Served IVL's AlphaPet Plant since Startup in 2009**

Key Highlights

- Creates one of very few producers worldwide and only producer in North America to manufacture aromatics, PTA, PET and specialties at a single site
- Secured mixed xylene supply from pipeline & barge supplies from refineries
- First-quartile cost position based on scale, integration, technology

#### **Enhances Integration and Cost Advantage Synergies Across IVL North America Portfolio**

### Creates Most Integrated Player in An Attractive Market Only North American Producer Capturing Full Value Chain

Note: \*Under construction, expected project start-up in late 2017

Source: IVL Analysis