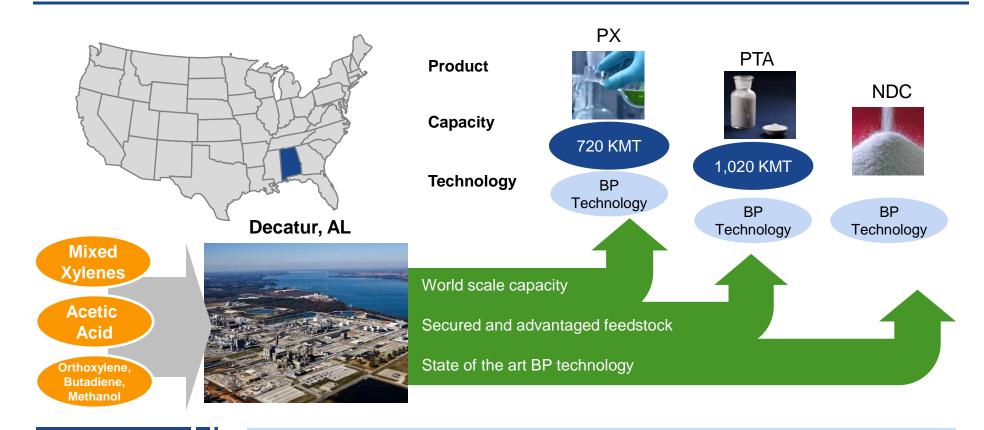

#### **Overview**

- IVL to acquire petrochemicals complex of BP Amoco Chemical's Decatur Site in Alabama, USA ("BP Decatur")
- Integrated PTA capacity (with paraxylene) of ~1.0 million tons per annum
- World's only commercial manufacturer of naphthalene dicarboxylate (NDC\*), a specialty chemical used in performance polymers and films for application such as smartphone screens

# **BP Decatur – A Strong Fit for IVL Served IVL's AlphaPet Plant since Startup in 2009**

Key Highlights

- Creates one of very few producers worldwide and only producer in North America to manufacture aromatics, PTA, PET and specialties at a single site
- Secured mixed xylene supply from pipeline & barge supplies from refineries
- First-quartile cost position based on scale, integration, technology

### Creates Most Integrated Player in An Attractive Market Only North American Producer Capturing Full Value Chain

Note: \*Under construction, expected project start-up in late 2017

Source: IVL Analysis

# **BP Decatur – A Rare Investment Opportunity Competitive Advantages Through Unique Site Integration**

**Decatur is the only North American PTA site with PX integration** 

Pipeline integration with BP Whiting refinery and barge supply chain availability with other refineries for secured mixed xylene supply

PX & PET integration results in advantage of lower logistic cost over peer producers in North America