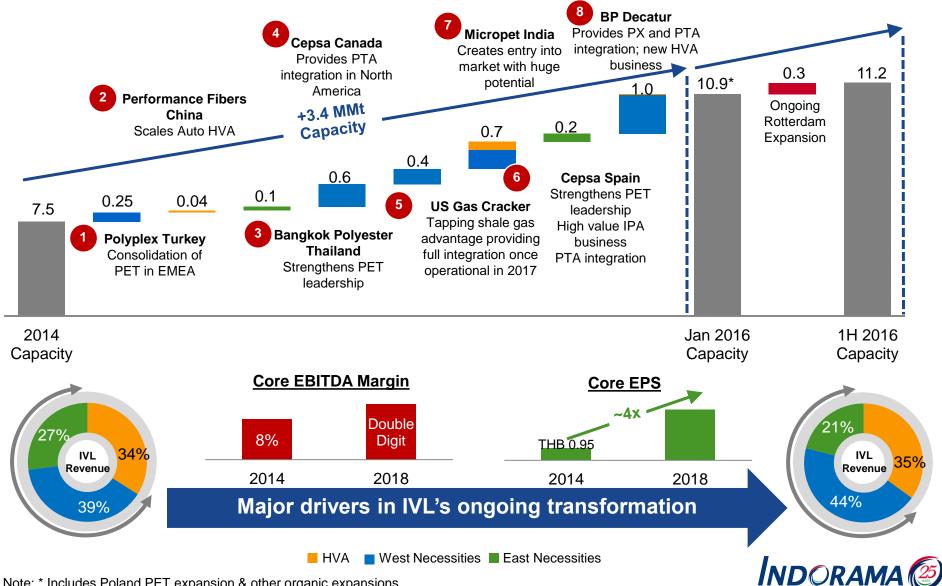

#### 2015 Has Been a Truly Transformative Year for IVL **Eight Transactions Signed - Industry Game Changer**

# IVL on Track: 8th Highly Complementary Acquisition of BP Amoco Chemical's Decatur Complex, Alabama

#### **Overview**

- IVL to acquire petrochemicals complex of BP Amoco Chemical's Decatur Site in Alabama, USA ("BP Decatur")
- Integrated PTA capacity (with paraxylene) of ~1.0 million tons per annum
- World's only commercial manufacturer of naphthalene dicarboxylate (NDC\*), a specialty chemical used in performance polymers and films for application such as smartphone screens

#### Strategic Rationale

- Enhances feedstock integration with PTA and PX
- Entering adjacent specialty, high margin NDC business
- Strong near-term value through substantial cost synergies
- Additional upside from growth synergies

### Financial Impact

- Adjusted Net Revenue \$1B (2014) & Adjusted EBITDA \$95M (2014)
- Transaction expected to be completed in 1H 2016 subject to regulatory approvals