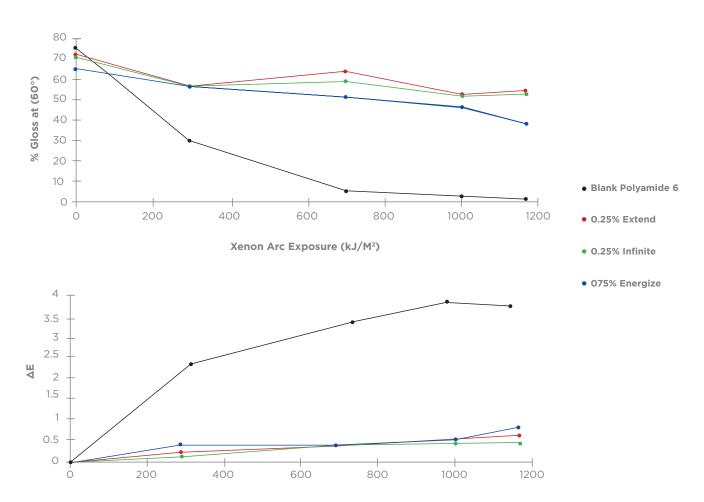

SOLUTIONS FOR **LIGHT STABILITY** 

PolyAd® EpochUV™ Series enables outstanding long-term light stability for polyamides. Retains color and gloss up to 1000 kj/m² in black applications.

### **EpochUV™ Extend**

Long-term stability for thin applications

Enables stability in applications such as fiber, wire & cable, and films where dispersion and high surface quality is required

Dosed at 0.3%, EpochUV™ Extend offers 1000 hours of light stability with greater than 50% tensile retention in thin sections

# **EpochUV™ Infinite**

Excellent color and gloss retention performance in **Ultrathin-section** applications

Applications include fiber, wire & cable, and films

Designed for maximum melt solubility, which enables improved processability with fine screen packs at very high loadings in masterbatches

# **EpochUV™** Energize

Lowest conductivity and good light stability

Offers lowest conductivity and good light stability Ideal for wire & cable, fiber, films, and E&E Metal and halogen-free